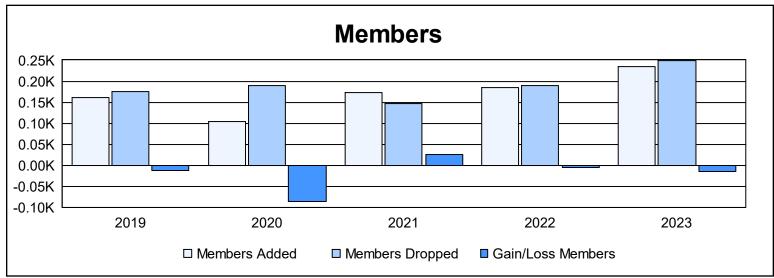

District A 3 As of June 2023 Cumulative

| Year      | New<br>Clubs | Dropped<br>Clubs | Gain/<br>Loss<br>Clubs | New<br>Members | Charter<br>Members | Reinstate<br>Members | Transfer<br>Members | Total<br>Member<br>Added | Total<br>Members<br>Dropped | Gain/<br>Loss<br>Members |
|-----------|--------------|------------------|------------------------|----------------|--------------------|----------------------|---------------------|--------------------------|-----------------------------|--------------------------|
| 2018-2019 | 0            | 0                | 0                      | 138            | 0                  | 17                   | 7                   | 162                      | 175                         | -13                      |
| 2019-2020 | 0            | 0                | 0                      | 89             | 2                  | 8                    | 6                   | 105                      | 190                         | -85                      |
| 2020-2021 | 2            | 2                | 0                      | 86             | 68                 | 7                    | 12                  | 173                      | 147                         | 26                       |
| 2021-2022 | 0            | 0                | 0                      | 167            | 2                  | 6                    | 9                   | 184                      | 190                         | -6                       |
| 2022-2023 | 0            | 1                | -1                     | 208            | 3                  | 14                   | 10                  | 235                      | 249                         | -14                      |
| Average   | 0            | 1                | 0                      | 138            | 15                 | 10                   | 9                   | 172                      | 190                         | -18                      |