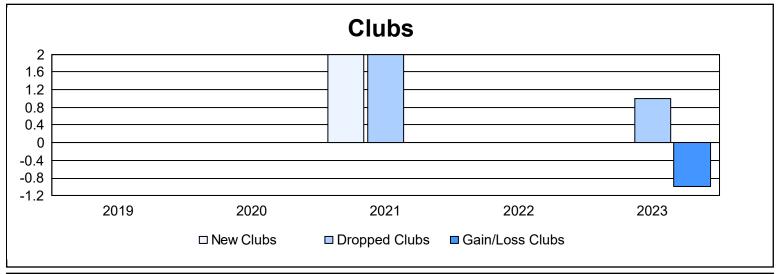

District A 3 As of June 2023 Cumulative

| Year      | New<br>Clubs | Dropped<br>Clubs | Gain/<br>Loss<br>Clubs | New<br>Members | Charter<br>Members | Reinstate<br>Members | Transfer<br>Members | Total<br>Member<br>Added | Total<br>Members<br>Dropped | Gain/<br>Loss<br>Members |
|-----------|--------------|------------------|------------------------|----------------|--------------------|----------------------|---------------------|--------------------------|-----------------------------|--------------------------|
| 2018-2019 | 0            | 0                | 0                      | 138            | 0                  | 17                   | 7                   | 162                      | 175                         | -13                      |
| 2019-2020 | 0            | 0                | 0                      | 89             | 2                  | 8                    | 6                   | 105                      | 190                         | -85                      |
| 2020-2021 | 2            | 2                | 0                      | 86             | 68                 | 7                    | 12                  | 173                      | 147                         | 26                       |
| 2021-2022 | 0            | 0                | 0                      | 167            | 2                  | 6                    | 9                   | 184                      | 190                         | -6                       |
| 2022-2023 | 0            | 1                | -1                     | 208            | 3                  | 14                   | 10                  | 235                      | 249                         | -14                      |
| Average   | 0            | 1                | 0                      | 138            | 15                 | 10                   | 9                   | 172                      | 190                         | -18                      |